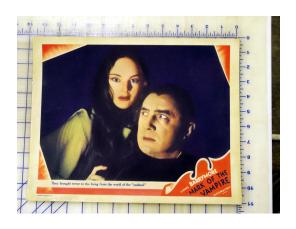

+ Add Record

Save Record as PDF

Delete Record

Poster Mountain, Inc. 7320 Laurel Canyon Blvd. North Hollywood, CA 91605 postermount@aol.com

**Poster Name** 

Insert Image

View Before Image View After Image

Item MARK OF THE VAMPIRE

**Status** 

Object Type LOBBY CARD

Dimensions 11 X 14

**Date Mounted** 

Mounted By UNKNOWN

Initial Condition COLOR COPY, MOST LIKELY A GICLEE PRINT SANDED THIN

AND SEALED WITH A FIXATIVE, GLUED TO THE REMAINS OF AN ORIGINAL LOBBY CARD WHICH ALSO HAD BEEN SANDED THIN. THE TWO ARTICLES WERE LAMINATED TOGETHER USING WATER SOLUABLE STARCH BASED ADHESIVE.