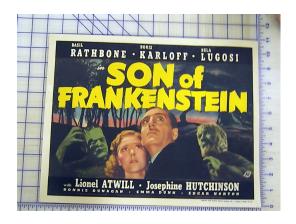

Item SON OF FRANKENSTEIN

Status Completed

Object Type LOBBY CARD

Dimensions 10 15/16 X 11 7/8

**Date Mounted** 

**Mounted By** 

Initial Condition COLOR COPY SANDED THIN AND GLUED TO BACK OF

GENUINE LOBBY CARD WHICH WAS ALSO SANDED THIS SO

AS TO REMOVE ORIGINAL IMAGE. AIRBRUSHING

THROUGHOUT PAPER COLOR. COLORED PENCIL TOUCH UPS

AS NEEDED TO SHARPEN EDGES.

Client Information RALPH DELUCA

**Adhesive** 

Location

Substrate

**Work Performed** 

Conservation work performed by Poster Mountain

WASHED TO SEPARATE UNSUCCESSFUL, EXAMINED UNDER MICROSCOPE TO DISCOVER IN BORDER AREA CLEAR EVIDENCE OF COLOR COPY IN AREA JUST LEFT OF THE "F" IN FRANKENSTEIN. ALSO MADE 2 HOLES IN BACK TO EXAMINE LAYERS UNDER HIGH MAGNIFICATION. MICROSCOPE PHOTO'S WERE TAKEN. UNABLE TO SEPARATE SO REMAINS WERE RE-SIZED WITH SPECIAL GELATIN AND CARD IS INTACT.